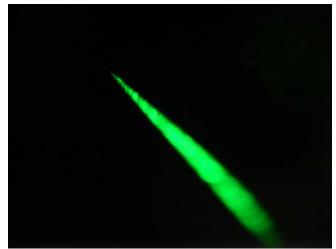

#### Laser Display(New)

Demonstration shows laser beam in a box with smoke.

Trevor explaining the laser demonstration.