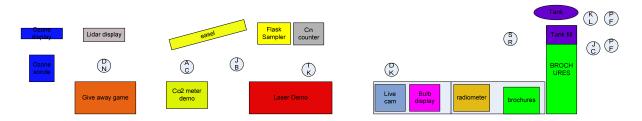

|                          | John Barnes           |  |  |  |
|                          |                     |                          | John Chin             |  |  |  |
|                          |                     |                          | Kalei Lau             |  |  |  |
|                          |                     |                          | <b>Trevor Kaplan</b>  |  |  |  |

#### NOAA Earth Day 2007 Staff

**Dolores Clark NOAA Public Relations** 





L-R Simona Taufua, Bob Uchida, Preston Sato, Richard Mitsutani, Jean Tanimoto, Trevor Kaplan, Yumi Yasutake, Jesse Huart, Jamie Carter, Aidan Colton, Kalei Lau, John Barnes, David Nardini, Darryl Kuniyuki, Steve Ryan, Paul Fukumura-Sawada (missing Bill Thomas, John Chin, and Delores Clark)

#### **MLO Layout**



## **Displays**

#### Laser Display(New)





Demonstration shows laser beam in a box with smoke.



Trevor explaining the laser demonstration.



#### Live Web cam to MLO (new)



Users can control camera remotely with joystick.

# Power consumption between CFL and incandescent bulbs (new)



#### Air Cannon



Darryl and Dicky demonstrating the smoke ring cannon.

## **Brochure and Giveaway Table**



Lots of brochures to give away.

## MLO balloon giveaways (new)





Steve, Johnny, Preston and Kalei.



Steve giving some balloons away.

#### **Picture Slide show**



Features pictures taken by Forrest Mims.

#### Radiometer





## **Carbon Dioxide sensor**



## NWS/Tsunami Display





# **PSC Magic Planet**



## Mokupapapa Discovery Center





Delores being interviewed.



Steve