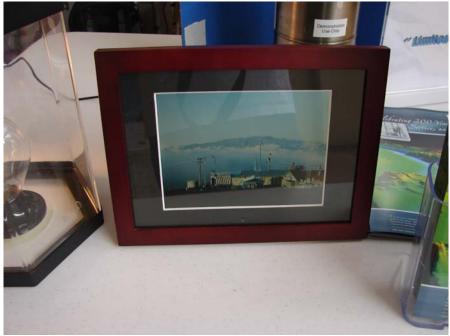

n, Yumi Yasutake, Jesse Huart, Jamie Carter, Aidan Colton, Kalei Lau, John Barnes, David Nardini, Darryl Kuniyuki, Steve Ryan, Paul Fukumura-Sawada (missing Bill Thomas, John Chin, and Delores Clark)

#### **MLO Layout**



## **Displays**

#### Laser Display(New)





Demonstration shows laser beam in a box with smoke.



Trevor explaining the laser demonstration.



#### Live Web cam to MLO (new)



Users can control camera remotely with joystick.

# Power consumption between CFL and incandescent bulbs (new)



#### Air Cannon



Darryl and Dicky demonstrating the smoke ring cannon.

## **Brochure and Giveaway Table**



Lots of brochures to give away.

## MLO balloon giveaways (new)





Steve, Johnny, Preston and Kalei.



Steve giving some balloons away.

#### **Picture Slide show**



Features pictures taken by Forrest Mims.

#### Radiometer





## **Carbon Dioxide sensor**



## NWS/Tsunami Display





# **PSC Magic Planet**



## Mokupapapa Discovery Center





Delores being interviewed.



Steve explaining the exhibits.



Aloha from the MLO staff!

See you next year!