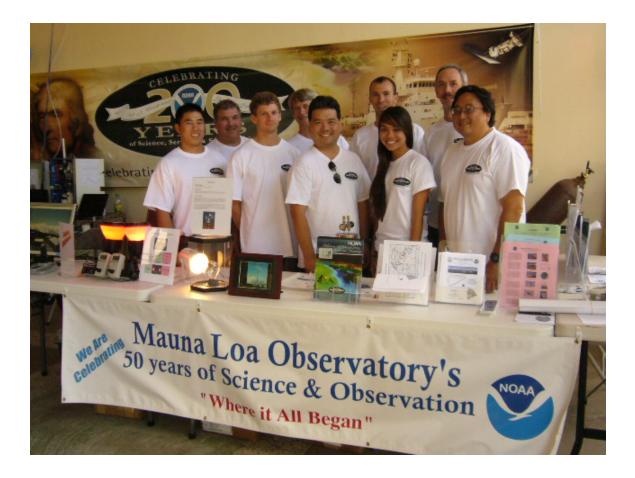

#### NOAA Earth Day 2007 Staff

**Dolores Clark NOAA Public Relations** 

L-R Simona Taufua, Bob Uchida, Preston Sato, Richard Mitsutani, Jean Tanimoto, Trevor Kaplan, Yumi Yasutake, Jesse Huart, Jamie Carter, Aidan Colton, Kalei Lau, John Barnes, David Nardini, Darryl Kuniyuki, Steve Ryan, Paul Fukumura-Sawada (missing Bill Thomas, John Chin, and Delores Clark)