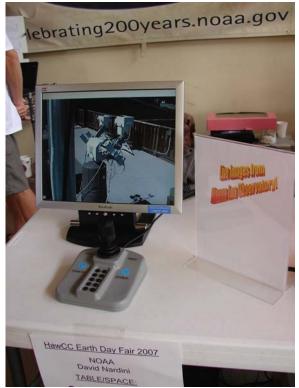

#### Live Web cam to MLO (new)

Users can control camera remotely with joystick.