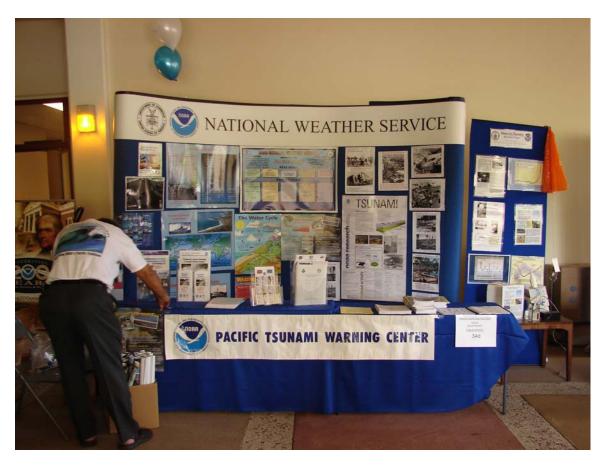

Ryan, Paul Fukumura-Sawada (missing Bill Thomas, John Chin, and Delores Clark)

#### **MLO Layout**



## **Displays**

#### Laser Display(New)





Demonstration shows laser beam in a box with smoke.



Trevor explaining the laser demonstration.



#### Live Web cam to MLO (new)



Users can control camera remotely with joystick.

# Power consumption between CFL and incandescent bulbs (new)



#### Air Cannon



Darryl and Dicky demonstrating the smoke ring cannon.

## **Brochure and Giveaway Table**



Lots of brochures to give away.

## MLO balloon giveaways (new)





Steve, Johnny, Preston and Kalei.



Steve giving some balloons away.

#### **Picture Slide show**



Features pictures taken by Forrest Mims.

#### Radiometer





## **Carbon Dioxide sensor**



## NWS/Tsunami Display





# **PSC Magic Planet**



## Mokupapapa Discovery Center





Delores being interviewed.



Steve explaining the exhibits.



Aloha from the MLO staff!

See you next year!