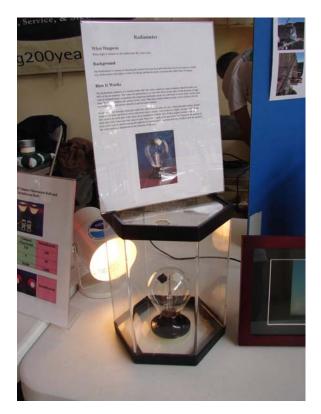

lei Lau, John Barnes, David Nardini, Darryl Kuniyuki, Steve Ryan, Paul Fukumura-Sawada (missing Bill Thomas, John Chin, and Delores Clark)

#### **MLO Layout**



## **Displays**

#### Laser Display(New)





Demonstration shows laser beam in a box with smoke.



Trevor explaining the laser demonstration.



#### Live Web cam to MLO (new)



Users can control camera remotely with joystick.

# Power consumption between CFL and incandescent bulbs (new)



#### Air Cannon



Darryl and Dicky demonstrating the smoke ring cannon.

## **Brochure and Giveaway Table**



Lots of brochures to give away.

## MLO balloon giveaways (new)





Steve, Johnny, Preston and Kalei.



Steve giving some balloons away.

#### **Picture Slide show**



Features pictures taken by Forrest Mims.

#### Radiometer





## **Carbon Dioxide sensor**



## NWS/Tsunami Display





# **PSC Magic Planet**



## Mokupapapa Discovery Center





Delores being interviewed.



Steve explaining the exhibits.



Aloha from the MLO staff!

See you next year!