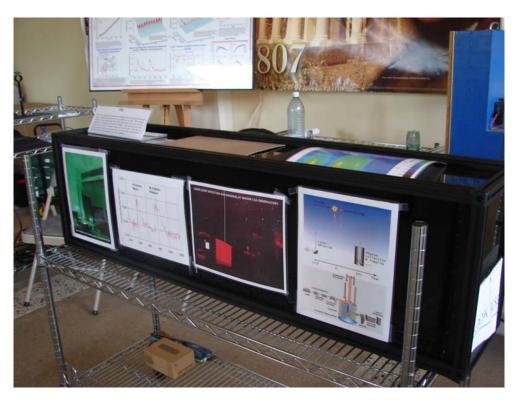

#### Laser Display(New)

Demonstration shows laser beam in a box with smoke.

Trevor explaining the laser demonstration.