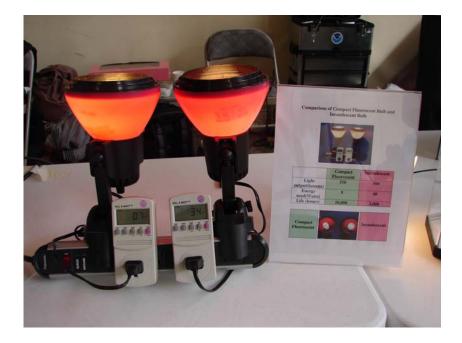

|
|                          |                     |                          | <b>Trevor Kaplan</b>  |  |  |  |

#### NOAA Earth Day 2007 Staff

**Dolores Clark NOAA Public Relations** 





L-R Simona Taufua, Bob Uchida, Preston Sato, Richard Mitsutani, Jean Tanimoto, Trevor Kaplan, Yumi Yasutake, Jesse Huart, Jamie Carter, Aidan Colton, Kalei Lau, John Barnes, David Nardini, Darryl Kuniyuki, Steve Ryan, Paul Fukumura-Sawada (missing Bill Thomas, John Chin, and Delores Clark)

#### **MLO Layout**



## **Displays**

#### Laser Display(New)





Demonstration shows laser beam in a box with smoke.



Trevor explaining the laser demonstration.



#### Live Web cam to MLO (new)



Users can control camera remotely with joystick.

# Power consumption between CFL and incandescent bulbs (new)



#### Air Cannon



Darryl and Dicky demonstrating the smoke ring cannon.

## **Brochure and Giveaway Table**



Lots of brochures to give away.

## MLO balloon giveaways (new)





Steve, Johnny, Preston and Kalei.



Steve giving some balloons away.

#### **Picture Slide show**



Features pictures taken by Forrest Mims.

#### Radiometer





## **Carbon Dioxide sensor**



## NWS/Tsunami Display





# **PSC Magic Planet**



## Mokupapapa Discovery Center





Delores being interviewed.



Steve explaining the exhibits.



Aloha from the MLO staff!

See you next year!