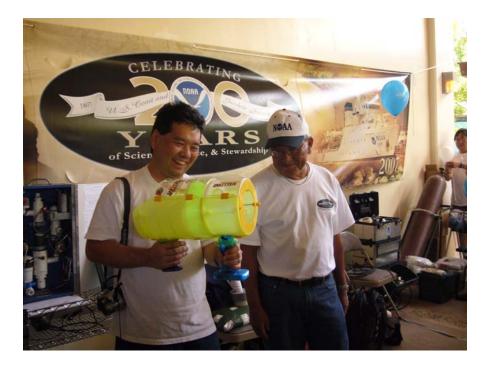

|                     |                          | <b>Trevor Kaplan</b>  |  |  |  |

#### NOAA Earth Day 2007 Staff

**Dolores Clark NOAA Public Relations** 





L-R Simona Taufua, Bob Uchida, Preston Sato, Richard Mitsutani, Jean Tanimoto, Trevor Kaplan, Yumi Yasutake, Jesse Huart, Jamie Carter, Aidan Colton, Kalei Lau, John Barnes, David Nardini, Darryl Kuniyuki, Steve Ryan, Paul Fukumura-Sawada (missing Bill Thomas, John Chin, and Delores Clark)

#### **MLO Layout**



## **Displays**

#### Laser Display(New)





Demonstration shows laser beam in a box with smoke.



Trevor explaining the laser demonstration.



#### Live Web cam to MLO (new)



Users can control camera remotely with joystick.

# Power consumption between CFL and incandescent bulbs (new)



#### Air Cannon



Darryl and Dicky demonstrating the smoke ring cannon.

## **Brochure and Giveaway Table**



Lots of brochures to give away.

## MLO balloon giveaways (new)





Steve, Johnny, Preston and Kalei.



Steve giving some balloons away.

#### **Picture Slide show**



Features pictures taken by Forrest Mims.

#### Radiometer





## **Carbon Dioxide sensor**



## NWS/Tsunami Display





# **PSC Magic Planet**



## Mokupapapa Discovery Center





Delores being interviewed.



Steve explaining the exhibits.



Aloha from the MLO staff!

See you next year!