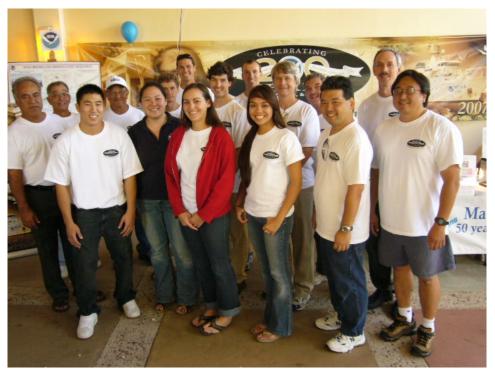

#### NOAA Earth Day 2007 Staff

**Dolores Clark NOAA Public Relations** 

L-R Simona Taufua, Bob Uchida, Preston Sato, Richard Mitsutani, Jean Tanimoto, Trevor Kaplan, Yumi Yasutake, Jesse Huart, Jamie Carter, Aidan Colton, Kalei Lau, John Barnes, David Nardini, Darryl Kuniyuki, Steve Ryan, Paul Fukumura-Sawada (missing Bill Thomas, John Chin, and Delores Clark)